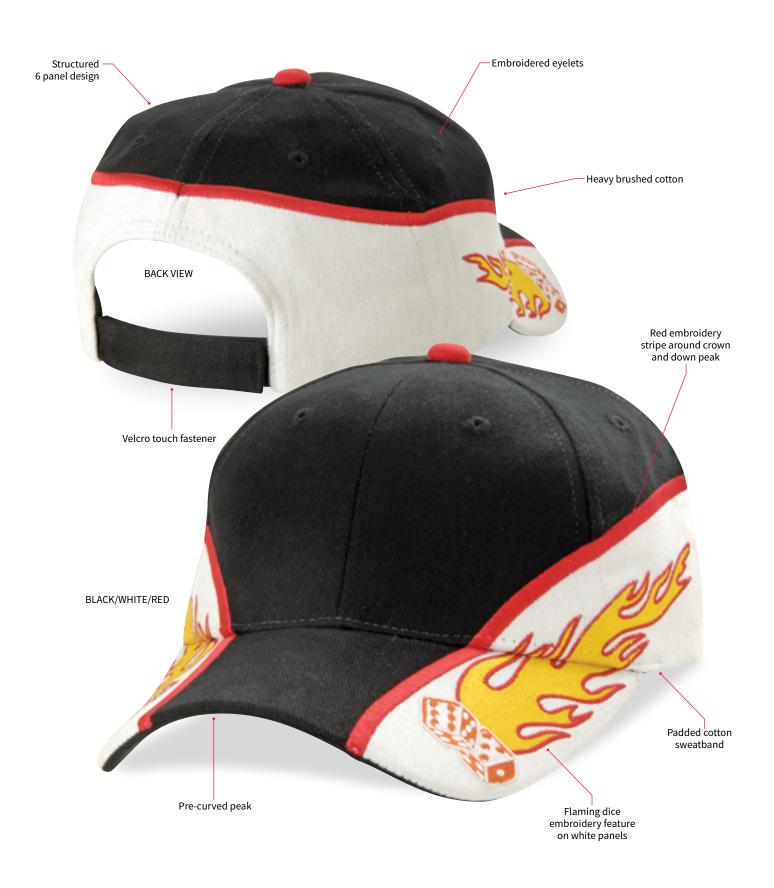

## **Flaming Dice**

**SPECIFICATIONS** 

**MATERIAL:** Heavy brushed cotton

**DECORATION TYPES:** Embroidery, Supacolour

**DECORATION AREAS:** Supacolour areas

Centre Front: 50mm h x 100mm w

**Embroidery areas** 

Centre Front: 58mm h x 120mm w

Back (above arch): Text – 10mm h x 95mm w Logo – 45mm h x 45mm w

**DESCRIPTION:** • Heavy brushed cotton

• Structured 6 panel design

 $\bullet$  Red embroidery stripe around crown and down peak

• Flaming dice embroidery feature on white panels

• Embroidered eyelets

Pre-curved peak

• Padded cotton sweatband

Velcro touch fastener

**COLOURWAYS:** Black/White/Red

**PACKAGING:** 25 pieces packed into one poly bag per inner.